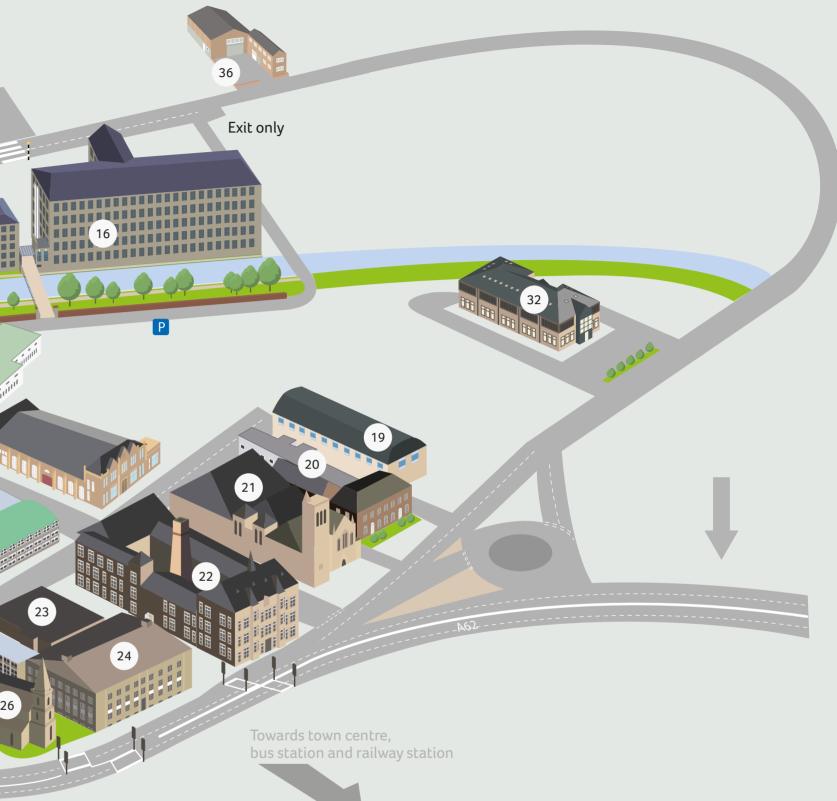

## Campus map

Queensgate, Huddersfield, HD1 3DH

## 14 JHC 07 Buildings Main Entrance and Exit

- 3M Buckley Innovation Centre (BIC) 15 Bridge House 35 Brontë Lecture Theatres (BL) 03 09 **Business School (BS)** Canalside East (CE) 14 Canalside West (CW) 16 Creative Arts Building (CA) 31 Diamond Jubilee Lecture Theatre (BS1/01) 09 Edith Key Building (EK) 18 Firth Street Depot (FD) 36 Harold Wilson Building (HW)
- Joseph Priestley Building (JP)
- Journalism and Media Building (JM)
- Lockside Building (LS)
- Oastler Building (OA) under construction
- Queen St. Building (QSB)
- Queen St. South Annexe (QSA)
- Queen St. Studios (QS)
- Ramsden Building (R)
- Ramsden Workshops (RW)
- Researcher Hub (RH)
- 02 Schwann Building (SB)

SUPERMARKET

П

|     | 24 | Sir John Ramsden Court                       | 33  |
|-----|----|----------------------------------------------|-----|
| )   | 29 | Sir Patrick Stewart Building (PS)            | 21  |
|     | 27 | St. Paul's Hall (PLG)                        | 26  |
| ion | 37 | Student Central (SC)                         | 34  |
|     | 20 | Technology Building (T)                      | 08  |
|     | 19 | The Sir George Buckley Lecture Theatre (CSL) | 18  |
|     | 32 | University Health Centre                     | UHC |
|     | 22 | University Reception                         | 01  |
|     | 23 |                                              |     |
|     | 18 |                                              |     |